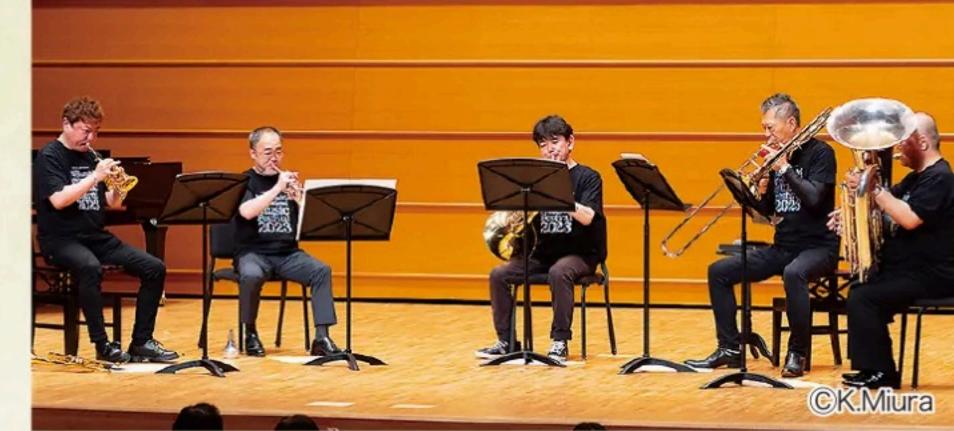

| 【無料プログラム】                                                                                          |             |  |  |
|----------------------------------------------------------------------------------------------------|-------------|--|--|
| ストリート演奏会「完熟会金管五重奏団                                                                                 |             |  |  |
| 4/29(月・祝) 開演時間未定 (雨天時:宮崎市民プラキ                                                                      | よ場<br>ザ オルブ |  |  |
| トランペット:高橋敦、中山隆崇 ホルン:西條貴人<br>トロンボーン:小田桐寛之 テューバ:荻野晋                                                  |             |  |  |
| 宮崎市の中心市街地で開催される『みやざき国際ストリート音楽祭 2024』(<br>ざき国際ストリート音楽祭実行委員会)の中で、宮崎国際音楽祭のプログラ<br>ある「ストリート演奏会」を開催します。 |             |  |  |
| 【特別企画】                                                                                             |             |  |  |
| 徳永二男「ふれあいキャラバン・コンサ・                                                                                | -11         |  |  |
| ヴァイオリン:徳永二男 ピアノ:林絵里 司会:竹平晃子                                                                        | • -         |  |  |
|                                                                                                    |             |  |  |
| 日之影町 5/1(水) 五ヶ瀬町 5/2(木)                                                                            | 高千穂         |  |  |
| 会場:日之影中学校体育館 会場:五ヶ瀬中学校体育館                                                                          | 会場:高        |  |  |
|                                                                                                    | [お問合せ       |  |  |
|                                                                                                    |             |  |  |
| 【教育プログラム】<br>宮日がひらく音楽の扉 宮崎日日新聞<br>Presents                                                         |             |  |  |
|                                                                                                    |             |  |  |
| 「子どものための音楽会」 テーマ:「オーケーター」                                                                          |             |  |  |
| 5/14(火) 午前の部11:00開演 <b>宮崎市民文化</b>                                                                  |             |  |  |
| 指揮:広上淳一 司会:竹平晃子 宮崎国際音楽祭管弦楽団                                                                        |             |  |  |