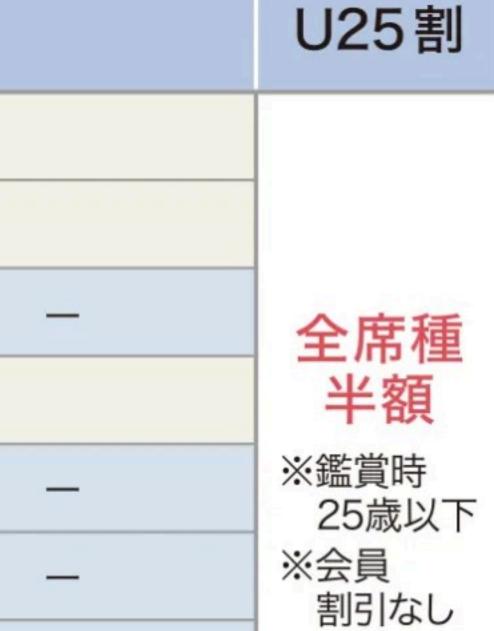

チケット料金一覧

|            |       | ※()内はくれっしぇんど倶楽部会員価格(単位:円)  |                         |                  |               |
|------------|-------|----------------------------|-------------------------|------------------|---------------|
| 日程         | 演奏会   | 料金                         |                         |                  | U25割          |
| 5/3 (金·祝)  | 西都公演  | [全席                        | [全席自由] 一般 3,000 (2,700) |                  |               |
| 5/4 (土·祝)  | 日南公演  | [全席                        | [全席指定] 一般 2,000 (1,800) |                  |               |
| 5/5 (日・祝)  | 宮崎公演① | S席 5,000 (4,500)           | A席 3,000 (2,700)        |                  | 全席種           |
| 5/6 (月・振休) | 日向公演  | [全席指定] 一般 3,000 (2,700) 半額 |                         |                  |               |
| 5/11 (土)   | 都城公演  | S席 5,000 (4,500)           | A席 3,000 (2,700)        |                  | ※鑑賞時<br>25歳以下 |
| 5/12 (日)   | 宮崎公演2 | S席 6,000 (5,400)           | A席 4,000 (3,600)        | _                | ※会員<br>割引なし   |
| 5/18 (±)   | 延岡公演  | S席 6,000 (5,400)           | A席 4,000 (3,600)        |                  | H11100        |
| 5/19 (日)   | 宮崎公演③ | S席 9,000 (8,100)           | A席 7,000 (6,300)        | B席 5,000 (4,500) |               |